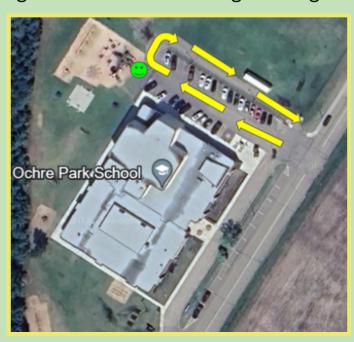

## A note about our Driving Loop

Please continue to use the driving loop (indicated by the yellow arrows in the image below) to drop your child off and pick your child up at the start and end of the day. You can go around the loop as many times as needed and are asked to do so while you wait for your Little Owl to arrive at the pick-up location (indicated by the green smiley face in the image below) at the end of the day.

If you are dropping off your Little Owl and are walking them to their door, you are welcome to park in front of the school on the far side of the chain link fence (on the same side as the main road) or in front of the green field along the road. Please refrain from parking in non-parking lot stalls in our parking lot as it can block traffic and clear lines of sight.